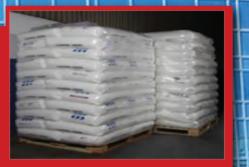

## **Converting Films**

Lamination Grade Films

**Hi-Clarity Films For Printing** 

**Shrink Films** 

**Wrapping Films Cast PE Stretch Film** 

**Top and Bottom Sheet Film** 

Our stretch hood films offer an environmentally friendly, cost-effective and convenient way to protect your palletized materials.

Stretch hood films combines the weather protection and load stability advantages of pallet covers with the economy of stretch films

Al sharg Plas can offer stretch hoods for various pallet sizes, even up to 1200 x 2000 mm. Today we are producing stretch hoods in thicknesses between 60-200 μm.

Our unique resin blends allow our film to form snugly around the dimensions of the pallet without stretching or deforming. This limits movement and protects the contents from dirt, water and other contamination.

Stretch hood films are ideally suited to applications where pallet loads require five-sided protection, encounter stress during transport or where products are sensitive to heat.

Stretch hood packing machines are replacing traditional shrink and stretch film packing lines in an increasing mode. The major reasons for these shifts are: