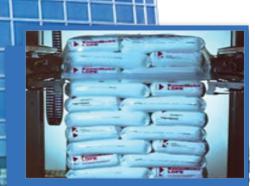

## **Converting Films**

Lamination Grade Films

**Hi-Clarity Films For Printing** 

**Shrink Films** 

**Wrapping Films Cast PE Stretch Film** 

**Top and Bottom Sheet Film** 

Our stretch hood films offer an environmentally friendly, cost-effective and convenient way to protect your palletized materials.

Stretch hood films combines the weather protection and load stability advantages of pallet covers with the economy of stretch films

Al sharg Plas can offer stretch hoods for various pallet sizes, even up to 1200 x 2000 mm. Today we are producing stretch hoods in thicknesses between 60-200 μm.

Our unique resin blends allow our film to form snugly around the dimensions of the pallet without stretching or deforming. This limits movement and protects the contents from dirt, water and other contamination.

Stretch hood films are ideally suited to applications where pallet loads require five-sided protection, encounter stress during transport or where products are sensitive to heat.

Stretch hood packing machines are replacing traditional shrink and stretch film packing lines in an increasing mode. The major reasons for these shifts are:

1. Pallet loads are secured effectively for transportation. You get superior tension in both horizontal and vertical directions - This prevents the load from shifting.

2. Packs the pallet tightly without the use of heat. This creates cost savings and safety improvements.