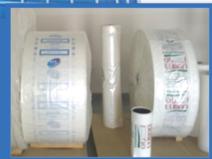

## **Wrapping Films**

**Cast PE Stretch Film** 

**Top and Bottom Sheet Film** 

FFS Rolls are developed for different FFS (form-fill-seal) machines.

In this Roll we can combine high strength with good hot tack and right friction.

Typically FFS Rolls are used in the production of granular and powdery products which use gravity for bag filling.

FFS rolls are available with upto 4 color print, with side folds and embossed, to prevent filled palletized PE bags Sfrom slipping during storage and transport.

#### FFS ROLLS - PRODUCT INFORMATION

| DESCRIPTION             | UNIT    | VALUE                  |
|-------------------------|---------|------------------------|
| THICKNESS               | μm      | 40 to 200              |
| ROLL LENGTH             | mm      | Customised             |
| ROLL WIDTH              | mm      | 400 to 1300            |
| 2 SIGMA                 | %       | < 8                    |
| 1 % SECANT MODULUS -MD  | mPa     | > 200                  |
| ELMENDORF TEAR          | N       | > 10                   |
| DART DROP - FILM IMPACT | g       | > 550                  |
| DART DROP - FOLD IMPACT | g       | > 450                  |
| CREEP RESISTANCE 23 -MD | %       | < 10                   |
| CREEP RESISTANCE 70 -MD | %       | < 15                   |
| COF (IN/IN)             | KINETIC | > 0.3 < 0.6            |
| COF ( OUT/OUT)          | STATIC  | > 0.5 <u>&lt;</u> 0.65 |
| PRINTING                |         | Upto 4 colours         |
| EMBOSSING               |         | Present                |